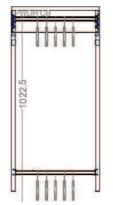

#### **Pacific Double Hang**

Height: 1202mm Width: 300-1200mm Depth: 396mm

#### **Pacific Long Hang**

Height: 1202mm Width: 300-1200mm Depth: 396mm