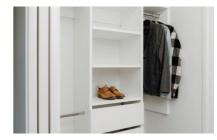

## 02

Eliminate the necessity for additional bedroom furniture and embrace the clean, crisp and bright white aesthetic

#### **Pacific Double Hang**

Height: 1202mm Width: 300-1200mm Depth: 396mm

#### **Pacific Long Hang**

Height: 1202mm Width: 300-1200mm Depth: 396mm

#### **Pacific Long Hang** with Shelf

Height: 1202mm Width: 600mm Depth: 396mm