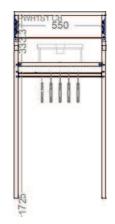

#### **Pacific Tower** with drawers

Height: 2100mm Width: 600mm Depth: 396mm

Depth: 396mm