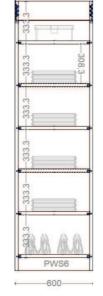

#### **Pacific Tower** with drawers

Height: 2100mm Width: 600mm Depth: 396mm

Depth: 396mm