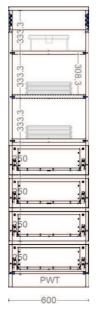

#### **Pacific Tower** with drawers

Height: 2100mm Width: 600mm Depth: 396mm

Depth: 396mm