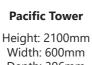

#### **Pacific Tower** with drawers

Height: 2100mm Width: 600mm Depth: 396mm

Depth: 396mm