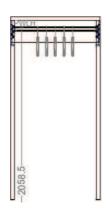

E**

The modular Pacific Collection provides a designer look at an affordable price. Its modular nature allows you to customise and configure the pieces to fit your specific layout - without compromise. It makes it easy to create a stylish, minimalist, yet functional space without breaking the bank.

## **KEY FEATURES**

### **Product characteristics**

## 01

Achieve minimalist appearance with cut down drawer fronts and soft-closing runners for everyday peaceful living



## 02

Eliminate the necessity for additional bedroom furniture and embrace the clean, crisp and bright white aesthetic



## 03

A modular design that effortlessly adjusts to your space, offering a surprisingly affordable solution for creating a designer wardrobe



### **PACIFIC COLLECTION Module Dimensions**













#### **Pacific Tower** with drawers

Height: 2100mm Width: 600mm Depth: 396mm



Depth: 396mm

#### **Pacific Double Hang**

Height: 1202mm Width: 300-1200mm Depth: 396mm

#### **Pacific Long Hang**

Height: 1202mm Width: 300-1200mm Depth: 396mm

#### **Pacific Long Hang** with Shelf

Height: 1202mm Width: 600mm Depth: 396mm

### **PACIFIC COLLECTION Specifications**

| Material       | Melteca standard white - 25mm thickness with 1mm PVC edging                       |
|----------------|-----------------------------------------------------------------------------------|
| Drawer Runners | Soft close                                                                        |
| Handles        | Cutdown drawer fronts                                                             |
| Cutback