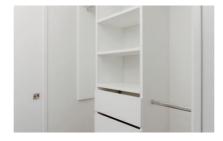

## 01

Achieve minimalist appearance with cut down drawer fronts and soft-closing runners for everyday peaceful living

#### **Pacific Tower** with drawers

Height: 2100mm Width: 600mm Depth: 396mm

Depth: 396mm