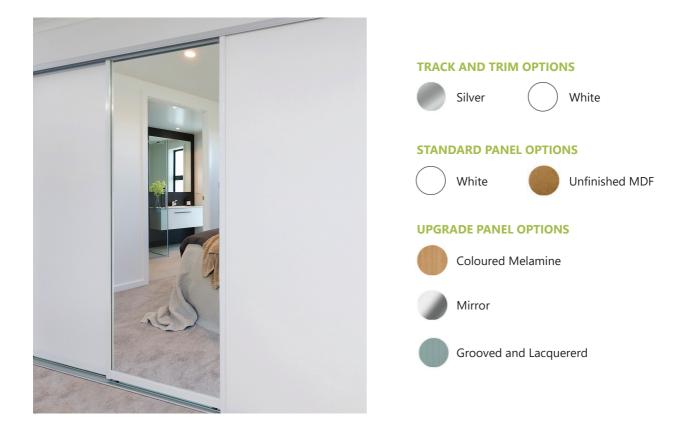

EC SHEET** 

# WHISPER QUIET SLIDING DOORS

Sleek and quiet - Whisper are the doors you don't even know are there. Magically create the illusion of space with seamless sliding doors custom made to fit your home in our New Zealand factory. Double, triple and quadruple sliding options with a range of panel finishes to suit your decor.

## **KEY FEATURES**

#### **Product characteristics**

## 01

Slimline aluminum frame fitted with an anti-jump roller track system to glide smoothly every time.



# 02

Whisper Sliding Doors come in a wide range of colours and finishes - a designer look and high-end feel.



# 03

Use Whisper Sliding Doors to conceal hall cupboards, linen storage, wardrobes and garage areas for the ultimate space saver.



#### WHISPER SLIDING DOORS Panel and Trim Options





#### WHISPER SLIDING DOORS Specifications

| PANEL          | TRACK                                                                            | OPENING WIDTH | MIN TOP TRACK DEPTH |
|----------------|----------------------------------------------------------------------------------|---------------|---------------------|
| Double Sliders | Double                                                                           | 1200-2400     | 80mm                |
| Triple Sliders | Triple                                                                           | 1800-3600     | 120mm               |
| Quad Sliders   | Double                                                                           | 2400-4800     | 80mm                |
| Quad Sliders   | 2 x Double