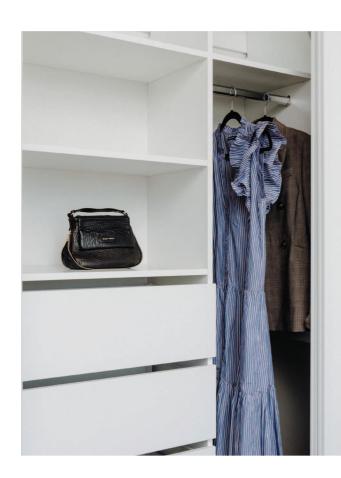

# 03

Use Whisper Sliding Doors to conceal hall cupboards, linen storage, wardrobes and garage areas for the ultimate space saver.